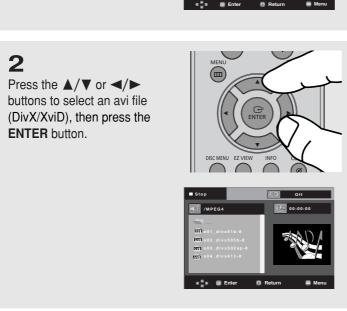

## **Handling Cautions**

- Before connecting other components to this player, be sure to turn them all off.
- Do not move the player while a disc is being played, or the disc may be scratched or broken, and the player's internal parts may be damaged.
- Do not put a flower vase filled with water or any small metal objects on the player.
- Be careful not to put your hand into the disc tray.
- Do not place anything other than the disc in the disc tray.
- Exterior interference such as lightning and static electricity can affect normal operation of this player. If this occurs, turn the player off and on again with the POWER button, or disconnect and then reconnect the AC power cord to the AC power outlet. The player will operate normally.
- Be sure to remove the disc and turn off the player after use.
- Disconnect the AC power cord from the AC outlet when you don't intend to use the player for long periods of time.
- Clean the disc by wiping in a straight line from the inside to the outside of the disc.
- The Mains plug is used as a disconnect device and shall stay readily operable at anytime.